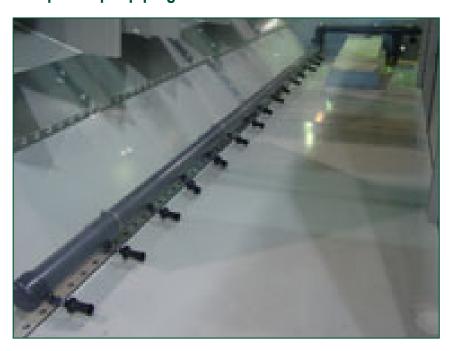

## Sump sweeper piping

A sump sweeper piping system **increases water circulation and agitation in** the basin and is designed to be used in combination with a <u>filtration</u> system. It does all this:

- improves your filtration system performance
- helps improve year-round system hygiene
- · requires less condenser cleaning
- prevents under deposit corrosion

Sump sweeper piping can be factory-installed or retrofitted on-site.