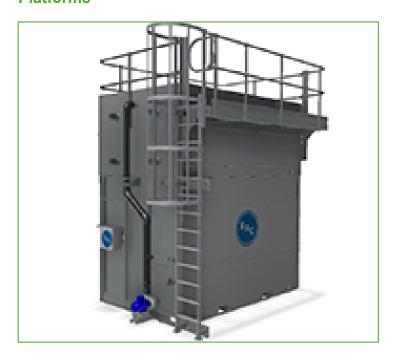

#### **Platforms**

Platforms facilitate **easier** and **safer access** to the **top level** of the unit, making inspection and maintenance easier and conforming to European safety standards.

#### Installed platforms

- help you comply with local safety regulations
- · prevent accidental risks during inspection and maintenance of your closed circuit cooler
- facilitate the inspection and maintenance of your closed circuit cooler