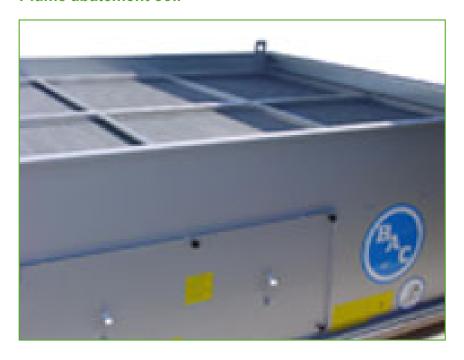

## Plume abatement coil

## Plume abatement coil

Finned coils installed in the air discharge of your cooling tower and piped in series with the wet coil offer all this:

- extended dry operation
- reduced or eliminated plume during wet operation
- savings on water and water treatment