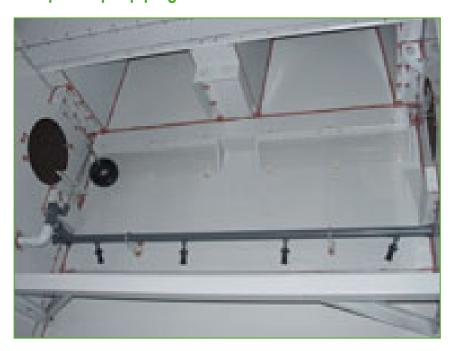

## Sump sweeper piping

A sump sweeper piping system **increases water circulation and agitation in** the basin and is designed to be used in combination with a <u>filtration</u> system. It does all this:

- improves your filtration system performance
- helps improve year-round system hygiene
- requires less cooling tower cleaning
- prevents under deposit corrosion

Sump sweeper piping can be factory-installed or retrofitted on-site.