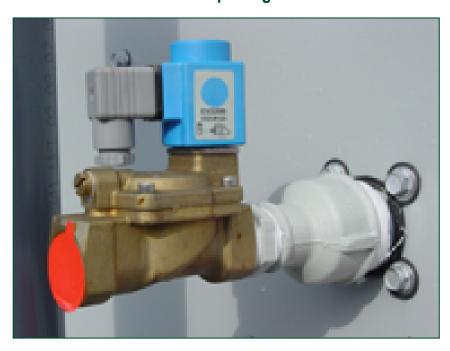

## Electric water level control package

When you require **more precise water level control**, replace the standard mechanical make-up valve with an electrical water level controller.

An electric water level control package

- reduces water consumption
- helps maintain your system year-round
- increases the equipment reliability

The package consists of

- a basin-mounted float switch
- a solenoid-activated valve in the make-up water line

The valve closes slowly to minimize water hammer.