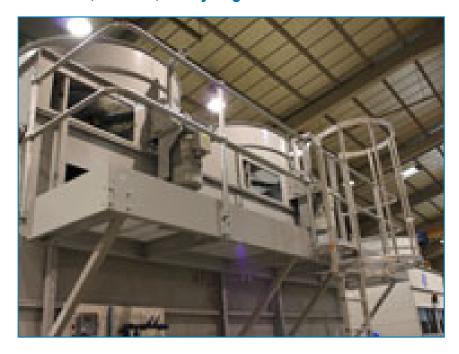

## Platforms, ladders, safety cage and handrail

**Platforms**, a ladder, safety cage and handrails facilitate easier and safer access to the top level of the unit, making inspection and maintenance easier and conforming to European safety standards.

## Installed platforms

- help you comply with local safety regulations
- prevent accidental risks during inspection and maintenance of your cooling tower
- facilitate the inspection and maintenance of your cooling tower