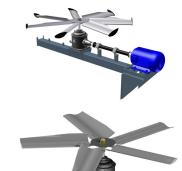

#### Gear drive system with externally mounted motor

The gearbox is linked to a TEFC motor, which is located outside the airstream, through a non-corrosive composite drive <u>fan shaft</u>.