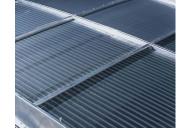

## Plume abatement coils

#### **Benefits**

Finned coils installed in the air discharge of your cooling tower and piped in series with the wet coil offer all this:

- extended dry operation
- reduced or eliminated <u>plume</u> during wet operation
- savings on water and water treatment

#### **Features**

**Dry finned coils** are constructed of copper tubes with rippled edge and aluminium flat plate fins. Designed for free drainage of the fluid and for maximum 10 bar operating pressure according to PED. Pneumatically tested at 15 bar.