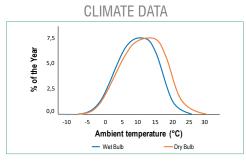

- > Specialized software for selecting the most appropriate unit
- > Support of a team of specialist engineers
- > Tailor made solutions for each project
- > Calculation of the investment and annual operating costs
- > Selections based on ASHRAE weather data of your site

# ENERGY CONSUMPTION Energy Dry Bulb temperature (°C)