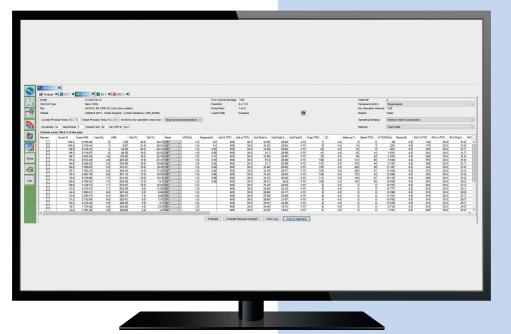

#### **CUSTOMIZED ANALYSIS**

With more than 80 years of evaporative cooling experience, BAC has the application and system knowledge in house to analyse and offer you the most sustainable and efficient cooling solution that meet your most stringent data centre cooling demands.

- > Specialized software for selecting the most appropriate unit
- > Support of a team of specialist engineers
- > Tailor made solutions for each project
- > Calculation of the investment and annual operating costs
- > Selections based on ASHRAE weather data of your site