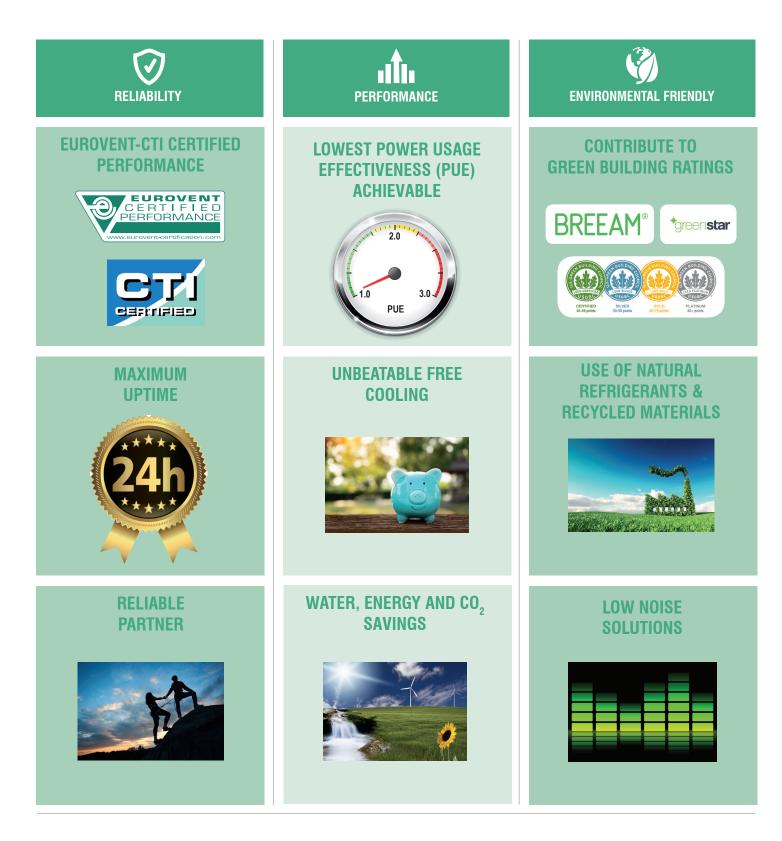

#### COOLING CONFIGURATION PERFORMANCE

PUE

|                                                          | <b>ENERGY</b><br>EFFICIENCY | <b>WATER RELATED</b><br>SAVINGS              | SMALL<br>FOOTPRINT | ACHIEVABLE<br>PUE                            |
|----------------------------------------------------------|-----------------------------|----------------------------------------------|--------------------|----------------------------------------------|
| CLOSED CIRCUIT COOLING TOWER<br>+ FREE COOLING OPERATION | +++++                       | <b>+++</b> +++++++++++++++++++++++++++++++++ | <b>++++</b> 0      | +++++                                        |
| OPEN COOLING TOWER<br>+ FREE COOLING OPERATION           | <b>****</b> 0               | ╋╋╬╬                                         | *****              | <b>++++</b> 0                                |
| CLOSED CIRCUIT COOLING TOWER<br>+ CHILLER OPERATION      | <b>***</b>                  | <b>+++</b> +0                                | <b>★★</b> ☆☆☆      | <b>+++</b> +++++++++++++++++++++++++++++++++ |
| OPEN COOLING TOWER<br>+ CHILLER OPERATON                 | ╋╋╬╬                        | <b>***</b> \$\$                              | <b>★★★</b> ↔       | <b>+++</b> 44                                |
| ADIABATIC COOLER<br>+ CHILLER OPERATION                  | <b>▲</b> ����               | *****                                        | ♣순순수순              | <b>+++</b> \$\$                              |